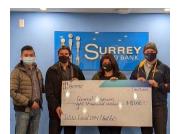

# MEMBERS GIVE BACK

December is a time to give, and every year, members of Unit 60 who work at Shaw in British Columbia, pursue their tradition of giving back in their communities.

Unit 60 members thanked their employer Shaw Communications for taking part in the donations through their Giving Tuesday charity drive where, for the fourth year, all contributions from their employees were matched.

In these photos, Unit 60 members along with local Shaw management are presenting their donation to various charities in the Lower Mainland.

Unity and solidarity always win!