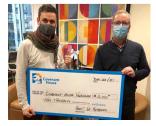

# MEMBERS GIVE BACK

December is a time to give, and every year, members of Unit 60 who work at Shaw in British Columbia, pursue their tradition of giving back in their communities.

Unit 60 members thanked their employer Shaw Communications for taking part in the donations through their Giving Tuesday charity drive where, for the fourth year, all contributions from their employees were matched.

In these photos, Unit 60 members along with local Shaw management are presenting their donation to various charities in the Lower Mainland.

Unity and solidarity always win!