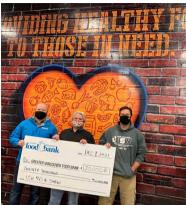

# MEMBERS GIVE BACK

December is a time to give, and every year, members of Unit 60 who work at Shaw in British Columbia, pursue their tradition of giving back in their communities.

Unit 60 members thanked their employer Shaw Communications for taking part in the donations through their Giving Tuesday charity drive where, for the fourth year, all contributions from their employees were matched.

In these photos, Unit 60 members along with local Shaw management are presenting their donation to various charities in the Lower Mainland.

Unity and solidarity always win!