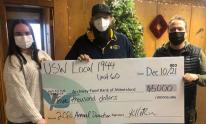

# MEMBERS GIVE BACK

December is a time to give, and every year, members of Unit 60 who work at Shaw in British Columbia, pursue their tradition of giving back in their communities.

Unit 60 members thanked their employer Shaw Communications for taking part in the donations through their Giving Tuesday charity drive where, for the fourth year, all contributions from their employees were matched.

In these photos, Unit 60 members along with local Shaw management are presenting their donation to various charities in the Lower Mainland.

Unity and solidarity always win!