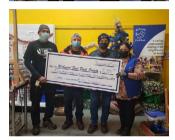

# MEMBERS GIVE BACK

December is a time to give, and every year, members of Unit 60 who work at Shaw in British Columbia, pursue their tradition of giving back in their communities.

Unit 60 members thanked their employer Shaw Communications for taking part in the donations through their Giving Tuesday charity drive where, for the fourth year, all contributions from their employees were matched.

In these photos, Unit 60 members along with local Shaw management are presenting their donation to various charities in the Lower Mainland.

Unity and solidarity always win!